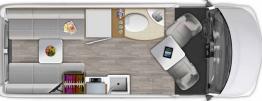

## Someday Starts Now.

The Roadtrek Zion is our signature series that features 3 models designed to suit your needs and surpass expectations. The fully equipped kitchen galley offers a two burner propane stove (optional induction stove shown), stainless steel undermount sink with flush mount cover, gooseneck faucet, flip up counter extension and lots of storage. Built on the RAM Promaster 3500 159" EXT Van w/3.6L V6 - 9 spd transmission chassis, this versatile coach offers an open concept floor plan, comfortable accommodations and an abundance of storage. The Zion, Zion SRT and Zion Slumber are equipped to take you where you want to go.