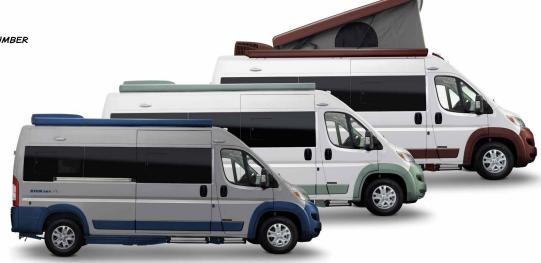

## Someday Starts Now.

The Roadtrek Zion is our signature series that features 3 models designed to suit your needs and surpass expectations. The fully equipped kitchen galley offers a two burner propane stove (optional induction stove shown), stainless steel undermount sink with flush mount cover, gooseneck faucet, flip up counter extension and lots of storage. Built on the RAM Promaster 3500 159" EXT Van w/3.6L V6 - 9 spd transmission chassis, this versatile coach offers an open concept floor plan, comfortable accommodations and an abundance of storage. The Zion, Zion SRT and Zion Slumber are equipped to take you where you want to go.

## **Exterior Paint Options**

**Bright White** 

Silver Metallic

**Exterior Accent Paint Options** 

Granite Metallic

Ceramic Grey

Cherry Red Crystal

Silver Available on White, Granite

Spitfire Orange (USA Only)

Cobalt Blue Available on White, Silver