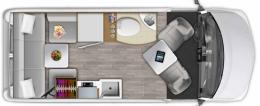

## Someday Starts Now.

The Roadtrek Zion is our signature series that features 3 models designed to suit your needs and surpass expectations. The fully equipped kitchen galley offers a two burner propane stove (optional induction stove shown), stainless steel undermount sink with flush mount cover, gooseneck faucet, flip up counter extension and lots of storage. Built on the RAM Promaster 3500 159" EXT Van w/3.6L V6 - 9 spd transmission chassis, this versatile coach offers an open concept floor plan, comfortable accommodations and an abundance of storage. The Zion, Zion SRT and Zion Slumber are equipped to take you where you want to go.