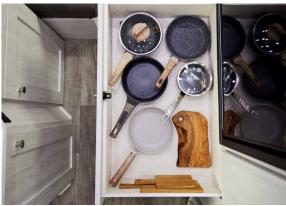

## Someday Starts Now.

The Roadtrek Zion is our signature series that features 3 models designed to suit your needs and surpass expectations. The fully equipped kitchen galley offers a two burner propane stove (optional induction stove shown), stainless steel undermount sink with flush mount cover, gooseneck faucet, flip up counter extension and lots of storage. Built on the RAM Promaster 3500 159" EXT Van w/3.6L V6 - 9 spd transmission chassis, this versatile coach offers an open concept floor plan, comfortable accommodations and an abundance of storage. The Zion, Zion SRT and Zion Slumber are equipped to take you where you want to go.