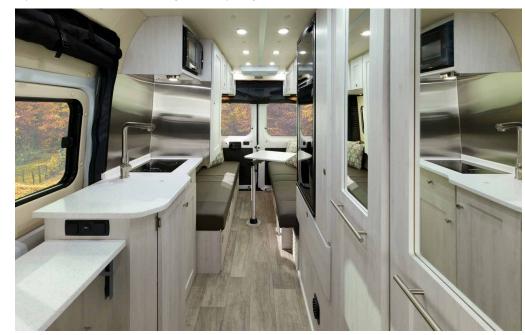

## Someday Starts Now.

The Roadtrek Zion is our signature series that features 3 models designed to suit your needs and surpass expectations. The fully equipped kitchen galley offers a two burner propane stove (optional induction stove shown), stainless steel undermount sink with flush mount cover, gooseneck faucet, flip up counter extension and lots of storage. Built on the RAM Promaster 3500 159" EXT Van w/3.6L V6 - 9 spd transmission chassis, this versatile coach offers an open concept floor plan, comfortable accommodations and an abundance of storage. The Zion, Zion SRT and Zion Slumber are equipped to take you where you want to go.