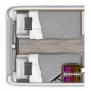

## Someday Starts Now.

The Roadtrek Zion is our signature series that features 3 models designed to suit your needs and surpass expectations. The fully equipped kitchen galley offers a two burner propane stove (optional induction stove shown), stainless steel undermount sink with flush mount cover, gooseneck faucet, flip up counter extension and lots of storage. Built on the RAM Promaster 3500 159" EXT Van w/3.6L V6 - 9 spd transmission chassis, this versatile coach offers an open concept floor plan, comfortable accommodations and an abundance of storage. The Zion, Zion SRT and Zion Slumber are equipped to take you where you want to go.