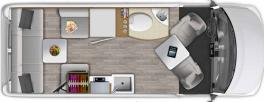

## Someday Starts Now.

The Roadtrek Zion is our signature series that features 3 models designed to suit your needs and surpass expectations. The fully equipped kitchen galley offers a two burner propane stove (optional induction stove shown), stainless steel undermount sink with flush mount cover, gooseneck faucet, flip up counter extension and lots of storage. Built on the RAM Promaster 3500 159" EXT Van w/3.6L V6 - 9 spd transmission chassis, this versatile coach offers an open concept floor plan, comfortable accommodations and an abundance of storage. The Zion, Zion SRT and Zion Slumber are equipped to take you where you want to go.