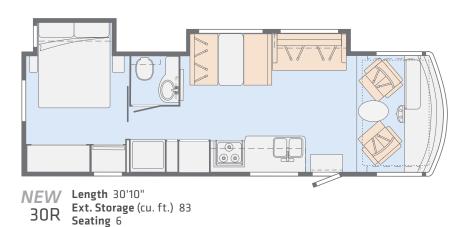

Dashed lines denote overhead storage areas. Floorplans and specifications are also available online at WinnebagoInd.com.