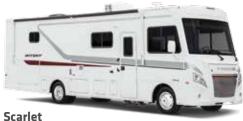

Smartly styled, superbly functional, and supremely affordable The all-new Winnebago® Intent™ is a re-imagined Class A motorhome that gives you the lifestyle you have been longing for at a price that meets your budget. From the moment you step inside, you'll realize the Intent is different. Narrow corner pillars in the cab offer incredible views and enhance safety, thanks to better visibility while driving. Complete with an abundance of storage space and an attractive dining and lounge area, the Intent is available

in four fresh floorplans. Step outside and enjoy the well-appointed Tailgate Package under an easy-to-use powered patio awning. Refill or exchange LP cylinders without driving the motorhome to a filling station. Take advantage of the powered StudioLoft™ bed above the cab that can be deployed for additional sleeping space. The destination is up to you – after all, you're the proud owner of the all-new Winnebago Intent.

NEW Length 31'10"
Ext. Storage (cu. ft.) 87
Seating 7