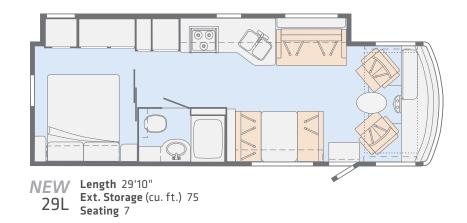

Dashed lines denote overhead storage areas. Floorplans and specifications are also available online at WinnebagoInd.com.