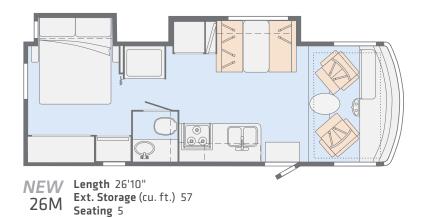

Dashed lines denote overhead storage areas. Floorplans and specifications are also available online at WinnebagoInd.com.