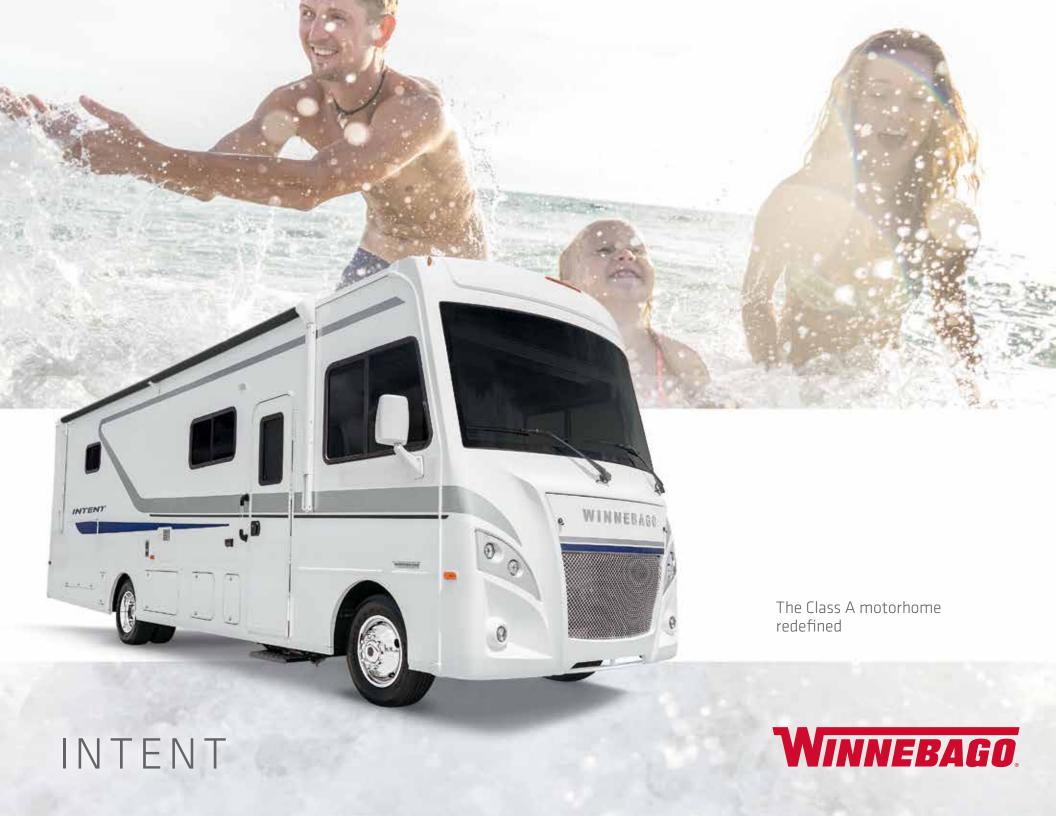

Smartly styled, superbly functional, and supremely affordable The all-new Winnebago® Intent™ is a re-imagined Class A motorhome that gives you the lifestyle you have been longing for at a price that meets your budget. From the moment you step inside, you'll realize the Intent is different. Narrow corner pillars in the cab offer incredible views and enhance safety, thanks to better visibility while driving. Complete with an abundance of storage space and an attractive dining and lounge area, the Intent is available

in four fresh floorplans. Step outside and enjoy the well-appointed Tailgate Package under an easy-to-use powered patio awning. Refill or exchange LP cylinders without driving the motorhome to a filling station. Take advantage of the powered StudioLoft™ bed above the cab that can be deployed for additional sleeping space. The destination is up to you – after all, you're the proud owner of the all-new Winnebago Intent.