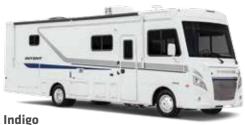

Smartly styled, superbly functional, and supremely affordable The all-new Winnebago® Intent™ is a re-imagined Class A motorhome that gives you the lifestyle you have been longing for at a price that meets your budget. From the moment you step inside, you'll realize the Intent is different. Narrow corner pillars in the cab offer incredible views and enhance safety, thanks to better visibility while driving. Complete with an abundance of storage space and an attractive dining and lounge area, the Intent is available

in four fresh floorplans. Step outside and enjoy the well-appointed Tailgate Package under an easy-to-use powered patio awning. Refill or exchange LP cylinders without driving the motorhome to a filling station. Take advantage of the powered StudioLoft™ bed above the cab that can be deployed for additional sleeping space. The destination is up to you – after all, you're the proud owner of the all-new Winnebago Intent.

NEW Length 31'10"
Ext. Storage (cu. ft.) 87
Seating 7