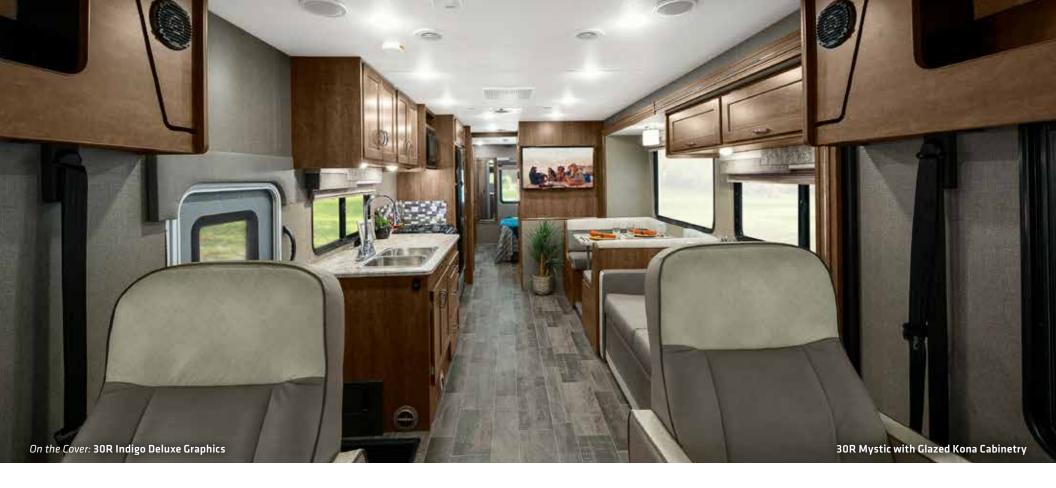

Smartly styled, superbly functional, and supremely affordable The all-new Winnebago® Intent™ is a re-imagined Class A motorhome that gives you the lifestyle you have been longing for at a price that meets your budget. From the moment you step inside, you'll realize the Intent is different. Narrow corner pillars in the cab offer incredible views and enhance safety, thanks to better visibility while driving. Complete with an abundance of storage space and an attractive dining and lounge area, the Intent is available

in four fresh floorplans. Step outside and enjoy the well-appointed Tailgate Package under an easy-to-use powered patio awning. Refill or exchange LP cylinders without driving the motorhome to a filling station. Take advantage of the powered StudioLoft™ bed above the cab that can be deployed for additional sleeping space. The destination is up to you – after all, you're the proud owner of the all-new Winnebago Intent.

#### Wood

Glazed Kona